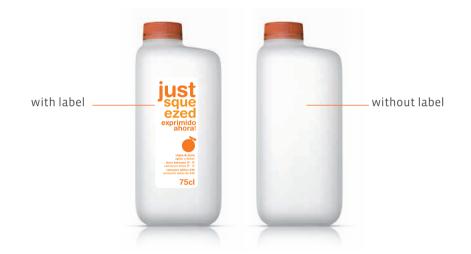

# STANDARD VERSION

Standard bottles are available without a label or with a label.

The standard label is printed in offset on paper and has the JUST SQUEEZED design.

In this version the cap is orange.

shake & drink agitar y beber store between 0° - 4° conservar entre 0° - 4° consume within 24h consumir antes de 24h

### Standard label

The JUST SQUEEZED design refers to the best juice. Recently squeezed juice. It has texts in Spanish and English and complies with European labelling standards.