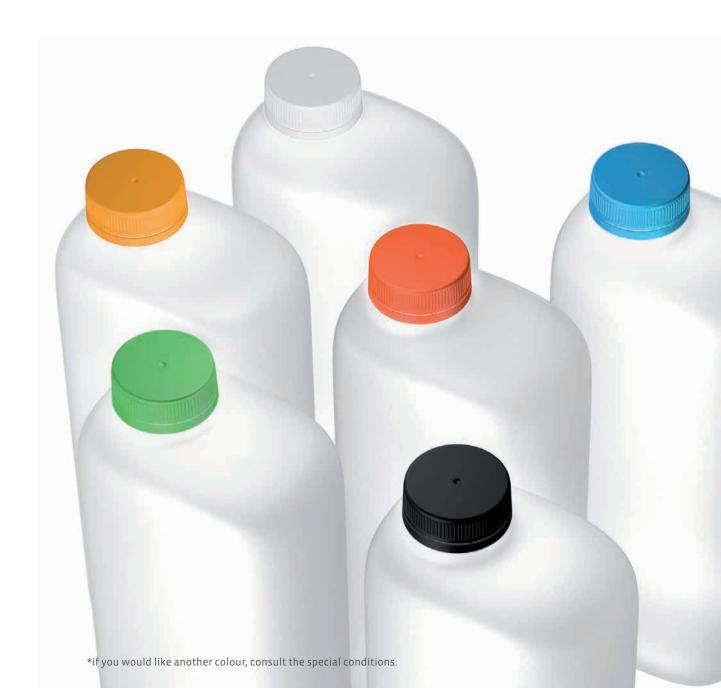

## 1. Select the cap colour

6 colours: white, yellow, red, blue, green and black\*.