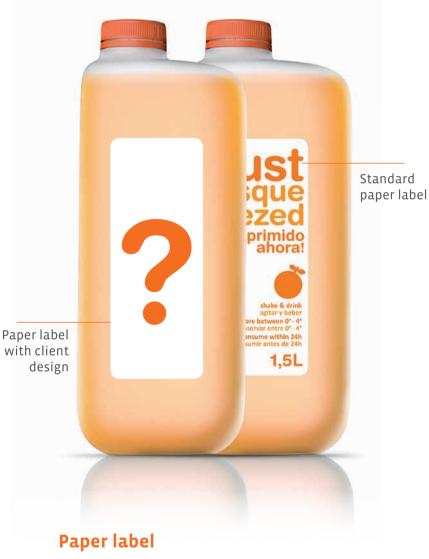

# STANDARD VERSION

Standard bottles are available without a label or with a label.

The standard label is printed in offset on paper and has the JUST SQUEEZED design.

In this version the cap is orange.

shake & drink agitar y beber store between 0° - 4° conservar entre 0° - 4° consume within 24h consumir antes de 24h

### Standard label

The JUST SQUEEZED design refers to the best juice. Recently squeezed juice. It has texts in Spanish and English and complies with European labelling standards.

# 3. Choose how to communicate your brand

The bottle has three labelling options to adapt it to the colours of your business.

This is the basic option to develop your creativity and communicate your brand.