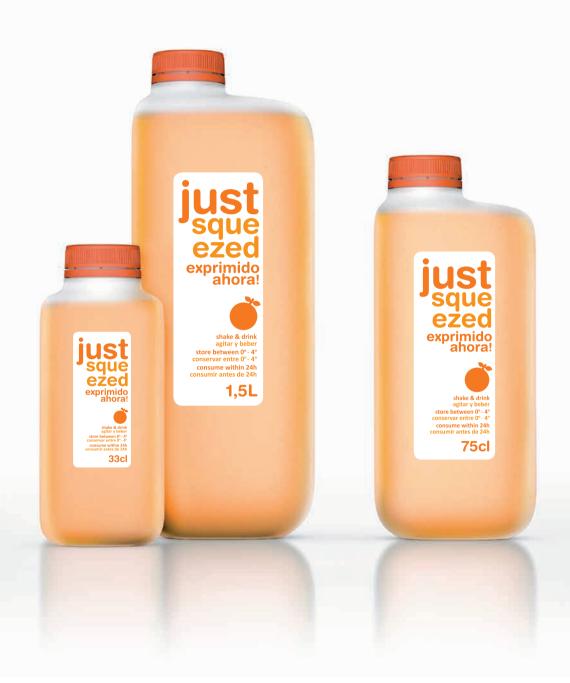

### 6 formats

The different formats are adapted to individual or family consumer needs.

# STANDARD VERSION

Standard bottles are available without a label or with a label.

The standard label is printed in offset on paper and has the JUST SQUEEZED design.

In this version the cap is orange.

shake & drink agitar y beber store between 0° - 4° conservar entre 0° - 4° consume within 24h consumir antes de 24h

1,5L

### Standard label

The JUST SQUEEZED design refers to the best juice. Recently squeezed juice. It has texts in Spanish and English and complies with European labelling standards.