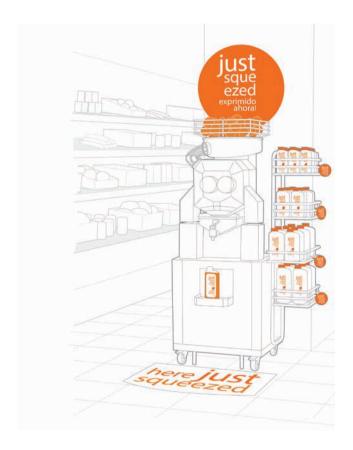

### **DESIGN YOUR OWN CONCEPT**

Zumex juicers and their bottles are the only system for commercialising freshly squeezed juice.

Millions of consumers already enjoy our Just Squeezed concept.

The Just Squeezed concept takes up less than one square meter and located in the fruit section, it provides a good return and a unique experience for the client who likes "just squeezed" juice.

The Just Squeezed concept can also be placed directly on the display shelf.

The freshly squeezed, ready to go juice lends added value to the shelf and provides the client with a unique product.