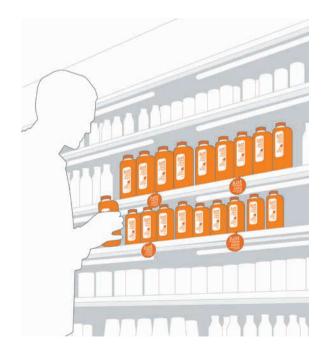

The Just Squeezed concept can also be placed directly on the display shelf.

The freshly squeezed, ready to go juice lends added value to the shelf and provides the client with a unique product.