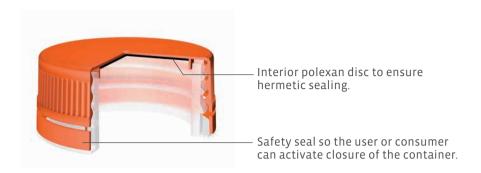

# **THE CAP**

### With safety seal and antidrip disc

The range of Zumex bottles is the only one which includes a prefastened screw cap and is ready for use.

The safety seal allows safe, hermetic sealing when the bottle has been filled.