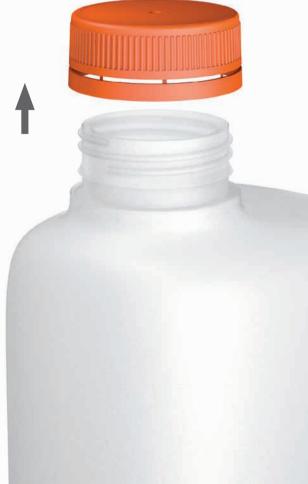

## 1. Cap included

The bottle is prepared with the cap and ready for use.

## 2. Easy to use

The user unscrews the cap and fills the bottle