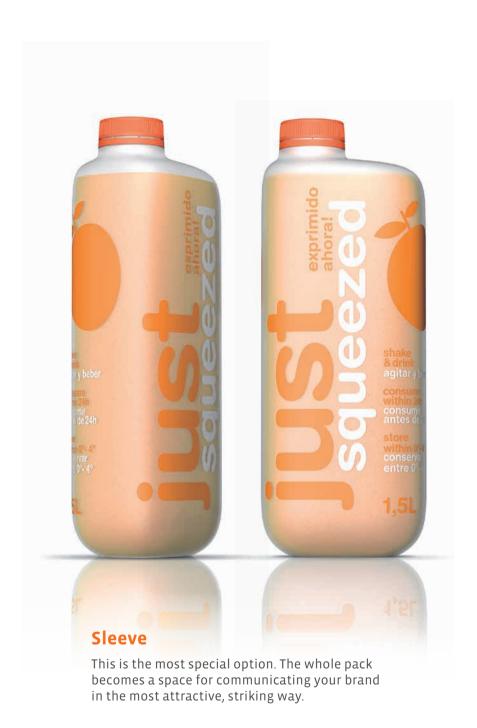

# 3. Choose how to communicate your brand

The bottle has three labelling options to adapt it to the colours of your business.

This is the basic option to develop your creativity and communicate your brand.

## **A CUSTOMISED SOLUTION**