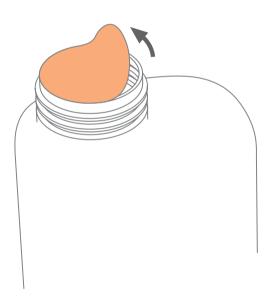

### With safety seal and antidrip disc

The range of Zumex bottles is the only one which includes a prefastened screw cap and is ready for use.

The safety seal allows safe, hermetic sealing when the bottle has been filled.

## 2. Easy to use

The user unscrews the cap and fills the bottle

## 3. Safety seal

After filling the bottle the user screws on the cap, activating the safety seal.