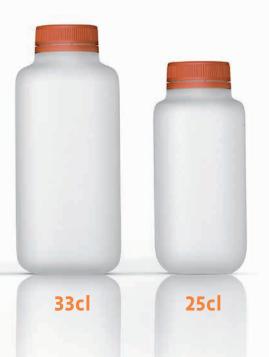

### 6 formats

The different formats are adapted to individual or family consumer needs.

1,5L

50cl

33cl

1,5L