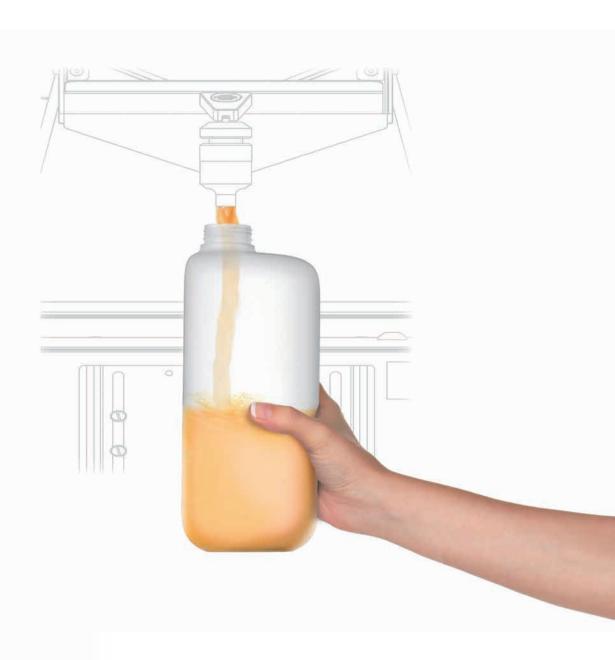

### With safety seal and antidrip disc

The range of Zumex bottles is the only one which includes a prefastened screw cap and is ready for use.

The safety seal allows safe, hermetic sealing when the bottle has been filled.

## 1. Cap included

The bottle is prepared with the cap and ready for use.

## 2. Easy to use

The user unscrews the cap and fills the bottle

## 3. Safety seal

After filling the bottle the user screws on the cap, activating the safety seal.