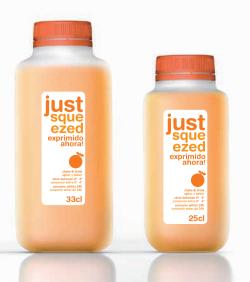

# STANDARD VERSION

Standard bottles are available without a label or with a label.

The standard label is printed in offset on paper and has the JUST SQUEEZED design.

In this version the cap is orange.

shake & drink agitar y beber store between 0° - 4° conservar entre 0° - 4° consume within 24h consumir antes de 24h

1,5L

### Standard label

The JUST SQUEEZED design refers to the best juice. Recently squeezed juice. It has texts in Spanish and English and complies with European labelling standards.