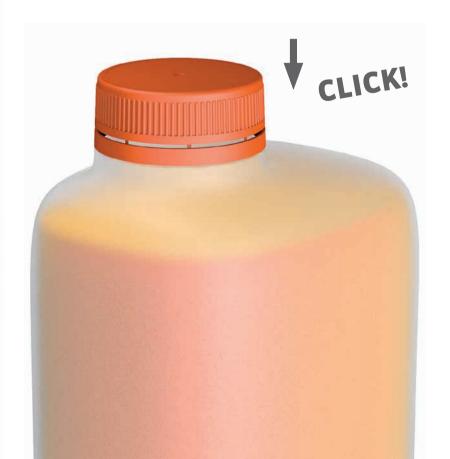

## 1. Cap included

The bottle is prepared with the cap and ready for use.

## 2. Easy to use

The user unscrews the cap and fills the bottle

## 3. Safety seal

After filling the bottle the user screws on the cap, activating the safety seal.