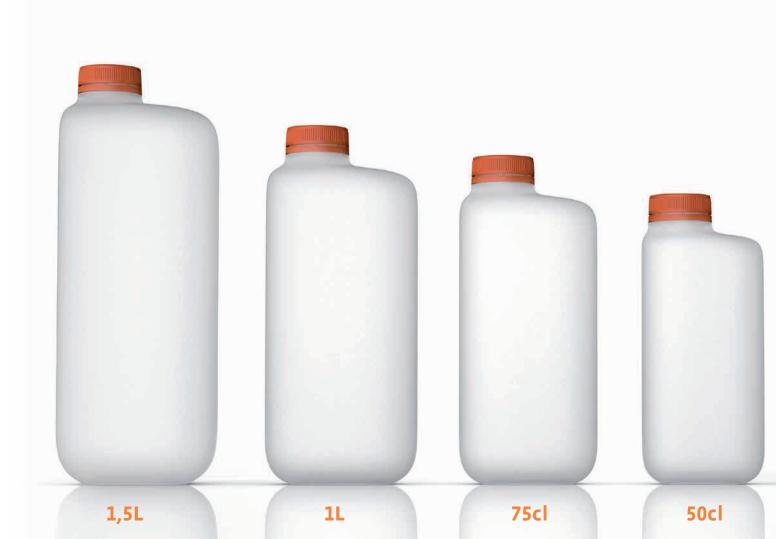

### 6 formats

The different formats are adapted to individual or family consumer needs.

## STANDARD VERSION **CUSTOMISED VERSION** Choose the cap Would you like a protective seal? not availible Choose how to communicate your brand no label standard paper no label customised customised sleeve label paper label transparent label Choose the format

50cl

33cl

1,5L