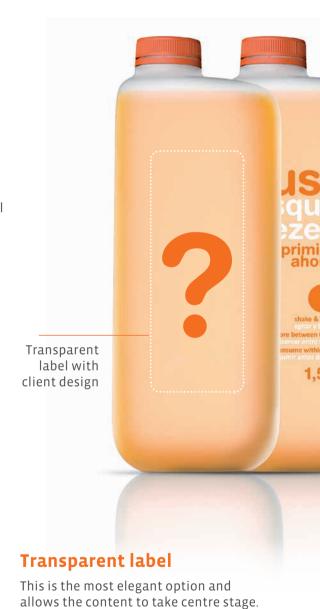

# 3. Choose how to communicate your brand

The bottle has three labelling options to adapt it to the colours of your business.

This is the basic option to develop your creativity and communicate your brand.

## STANDARD VERSION **CUSTOMISED VERSION** Choose the cap Would you like a protective seal? not availible Choose how to communicate your brand no label standard paper no label customised customised sleeve label paper label transparent label Choose the format