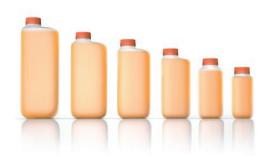

## **TECHNICAL CHARACTERISTICS**

| SIZES         | 1.5 l, 1 l, 75 cl, 50 cl, 33 cl, 25 cl.                                      |
|---------------|------------------------------------------------------------------------------|
| CAP           | pre-screwed with safety seal                                                 |
| LABEL OPTIONS | without label, standard or customized label, transparent PVC label or sleeve |
| CAP COLOURS   | orange (standard), red, yellow, green,<br>blue, black or white               |