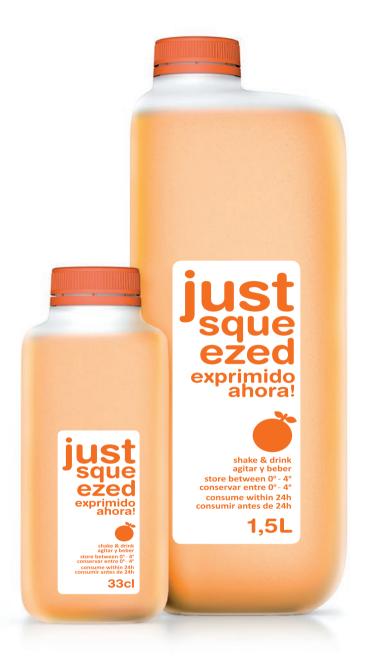

## **ERGONOMIC AND DIFFERENTIAL**

The new range of Zumex bottles are the perfect complement to increase the potential of your establishment. As a complement to our juicers, Zumex bottles have been specifically designed with the freshly squeezed juice market in mind.

## **PRODUCT HIGHLIGHTS**

- •100% HDPE | ₹ 2
- Ergonomic and distinctive design.
- Translucent finish maintains the organoleptic properties of juice.
- The bottle comes prepared with pre-screwed cap and ready for use.
- Includes safety seal.
- Customizable with 3 different types of label and 7 cap colours.

## **TECHNICAL CHARACTERISTICS**

| SIZES         | 1.5 l, 1 l, 75 cl, 50 cl, 33 cl, 25 cl.                                      |
|---------------|------------------------------------------------------------------------------|
| CAP           | pre-screwed with safety seal                                                 |
| LABEL OPTIONS | without label, standard or customized label, transparent PVC label or sleeve |
| CAP COLOURS   | orange (standard), red, yellow, green,<br>blue, black or white               |